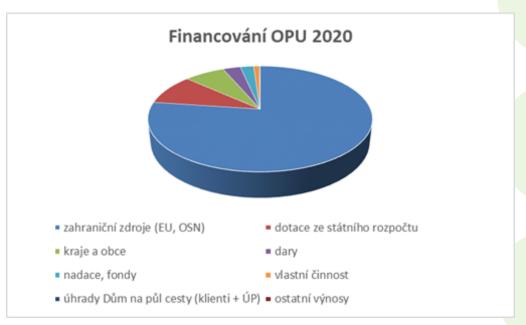

### Výnosy podle skupiny zdrojů:

| SKUPINA ZDROJŮ                                                              | ČÁSTKA                            |
|-----------------------------------------------------------------------------|-----------------------------------|
| Zahraniční zdroje (EU, OSN)  Dotace ze státního rozpočtu                    | 30 318 746<br>3 716 000           |
| Nadace, fondy                                                               | 2 730 821<br>1 183 122<br>895 833 |
| Vlastní činnost<br>Úhrady Dům na půl cesty (klienti + ÚP)<br>Ostatní výnosy | 387 997<br>49 800<br>8 956        |
| Celkem                                                                      | 39 291 275                        |